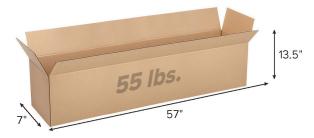

# PORTABLE REEL BUCK JAMESON.



### NEW

The all-new Jameson<sup>®</sup> Portable Reel Buck is a quick and easy way to set up strand and cable reels up to 54" diameter. The reel buck is designed to be easily moved about the job site using the handles on the frame and the spool as a wheel. The durable steel tube frame has a weight capacity of 1,000 lbs. and can withstand the toughest job sites. The reel buck is collapsible for quick loading and unloading and is adjustable for diff erent reel widths and diameters.

- Load Capacity: 1,000 lbs.
- Accommodates reels up to 54" inch diameter
- Heavy-duty steel frame
- Easy setup and breakdown for transportation

#### Can ship "small pack" via UPS, FedEx or DHL





SHIPPING BOX DIMENSIONS





## **PORTABLE REEL BUCK**



### PORTABLE REEL BUCK APPLICATION