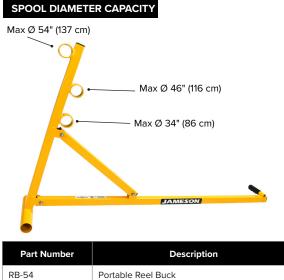

### NEW

The all-new Jameson<sup>®</sup> Portable Reel Buck is a quick and easy way to set up strand and cable reels up to 54" diameter. The reel buck is designed to be easily moved about the job site using the handles on the frame and the spool as a wheel. The durable steel tube frame has a weight capacity of 1,000 lbs. and can withstand the toughest job sites. The reel buck is collapsible for quick loading and unloading and is adjustable for diff erent reel widths and diameters.

- Load Capacity: 1,000 lbs.
- Accommodates reels up to 54" inch diameter
- Heavy-duty steel frame
- Easy setup and breakdown for transportation