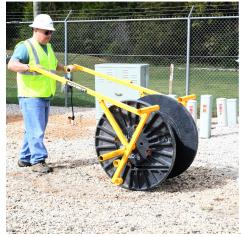

### NEW

The all-new Jameson<sup>®</sup> Portable Reel Buck is a quick and easy way to set up strand and cable reels up to 54" diameter. The reel buck is designed to be easily moved about the job site using the handles on the frame and the spool as a wheel. The durable steel tube frame has a weight capacity of 1,000 lbs. and can withstand the toughest job sites. The reel buck is collapsible for quick loading and unloading and is adjustable for diff erent reel widths and diameters.

### PORTABLE REEL BUCK APPLICATION