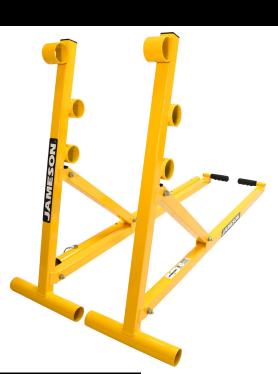

### NEW

The all-new Jameson<sup>®</sup> Portable Reel Buck is a quick and easy way to set up strand and cable reels up to 54" diameter. The reel buck is designed to be easily moved about the job site using the handles on the frame and the spool as a wheel. The durable steel tube frame has a weight capacity of 1,000 lbs. and can withstand the toughest job sites. The reel buck is collapsible for quick loading and unloading and is adjustable for diff erent reel widths and diameters.

- Load Capacity: 1,000 lbs.
- Accommodates reels up to 54" inch diameter
- Heavy-duty steel frame
- Easy setup and breakdown for transportation