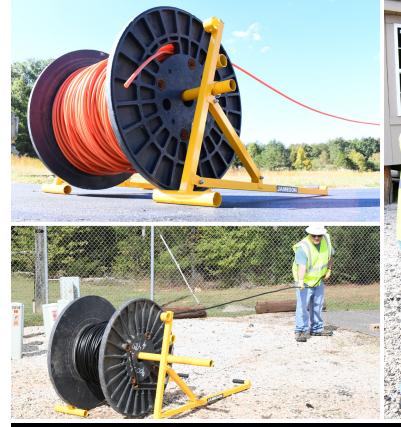

# PORTABLE REEL BUCK JAMESON.

### NEW

The all-new Jameson<sup>®</sup> Portable Reel Buck is a quick and easy way to set up strand and cable reels up to 54" diameter. The reel buck is designed to be easily moved about the job site using the handles on the frame and the spool as a wheel. The durable steel tube frame has a weight capacity of 1,000 lbs. and can withstand the toughest job sites. The reel buck is collapsible for quick loading and unloading and is adjustable for diff erent reel widths and diameters.

- Load Capacity: 1,000 lbs.
- Accommodates reels up to 54" inch diameter
- Heavy-duty steel frame
- Easy setup and breakdown for transportation

### PORTABLE REEL BUCK APPLICATION