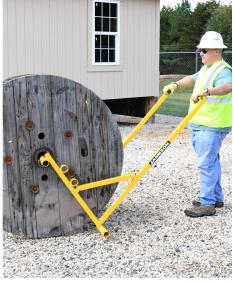

### NEW

The all-new Jameson<sup>®</sup> Portable Reel Buck is a quick and easy way to set up strand and cable reels up to 54" diameter. The reel buck is designed to be easily moved about the job site using the handles on the frame and the spool as a wheel. The durable steel tube frame has a weight capacity of 1,000 lbs. and can withstand the toughest job sites. The reel buck is collapsible for quick loading and unloading and is adjustable for diff erent reel widths and diameters.

### PORTABLE REEL BUCK APPLICATION