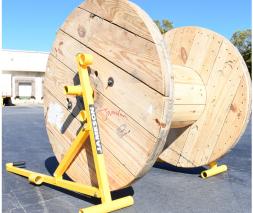

### NEW

The all-new Jameson<sup>®</sup> Portable Reel Buck is a quick and easy way to set up strand and cable reels up to 54" diameter. The reel buck is designed to be easily moved about the job site using the handles on the frame and the spool as a wheel. The durable steel tube frame has a weight capacity of 1,000 lbs. and can withstand the toughest job sites. The reel buck is collapsible for quick loading and unloading and is adjustable for diff erent reel widths and diameters.

- Load Capacity: 1,000 lbs.
- Accommodates reels up to 54" inch diameter
- Heavy-duty steel frame
- Easy setup and breakdown for transportation