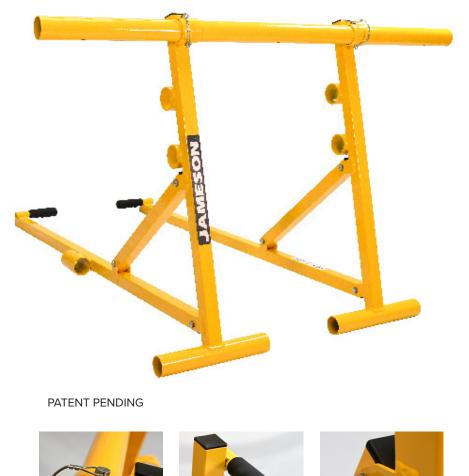

### NEW

The all-new Jameson<sup>®</sup> Portable Reel Buck is a quick and easy way to set up strand and cable reels up to 54" diameter. The reel buck is designed to be easily moved about the job site using the handles on the frame and the spool as a wheel. The durable steel tube frame has a weight capacity of 1,000 lbs. and can withstand the toughest job sites. The reel buck is collapsible for quick loading and unloading and is adjustable for diff erent reel widths and diameters.

- Load Capacity: 1,000 lbs.
- Accommodates reels up to 54" inch diameter
- Heavy-duty steel frame
- Easy setup and breakdown for transportation