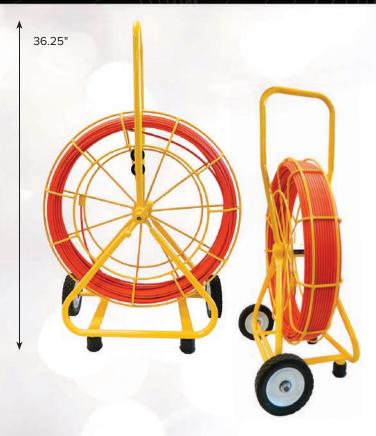

## EASY BUDDY® 1/4" DUCT RODDER

JAMESON.

For 1-2" Conduit

The lightweight Easy Buddy® is designed for rodding or fishing in conduit of 1-2" diameter. A drag brake controls pay out for handling rod.

- 4" Bending Radius
- 400-lb Pull/Tensile Strength
- Tailer handle and wide wheel base for easy transport
- Male end ferrule: #5/16"-18 thread pitch
- Includes End Ferrule and Pulling Eye
- · Accessory Kit included
- Dimensions: 36.25"H x 24"L x 13"W (92.1 x 61 x 33 cm)

Rod is marked in 5' increments. Add 'MM' to part number for metric measure (1m increments)

**EASY BUDDY® ACCESSORY KIT** 

Attaches to Rodder Frame for Easy Access (Included With Rodder)

| Part Number | Weight | Description                                              |
|-------------|--------|----------------------------------------------------------|
| 6-14-300M   | 35lbs. | Easy Buddy® Conduit Rodder, 1/4" x 300', Marked Every 5' |
| 6-14-400M   | 39lbs. | Easy Buddy® Conduit Rodder, 1/4" x 400', Marked Every 5' |
| 6-14-500M   | 43lbs. | Easy Buddy® Conduit Rodder, 1/4" x 500', Marked Every 5' |
| 6-14-600M   | 47lbs. | Easy Buddy® Conduit Rodder, 1/4" x 600', Marked Every 5' |