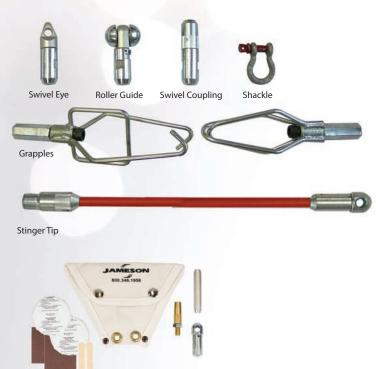

| Part Number | Good Buddylll Accessories |                                                                                                      |
|-------------|---------------------------|------------------------------------------------------------------------------------------------------|
| 9-25-AK     | Accessory Kit             | End Ferrule, Splice Ferrule, Adhesive,<br>Emery Cloth, Canvas Pouch                                  |
| 9-139       | Swivel Eye                | Attaches pull line to rod                                                                            |
| 9-141       | Roller Guide              | Guides rod around bends, sweeps, misalignments, wires                                                |
| 11-142      | Shackle Fitting           | Use with swivel eye for larger pulling loop to attach pulling eye                                    |
| 9-143       | Swivel Coupling           | Connects two rods when single length is not long enough; provides rotation when pulling line or wire |
| 9-148       | Rod Grapple Set           | Connects two rodders from opposite directions                                                        |
| 9-25-12ST   | 12" Stinger Tip           | Guides rod through bends, sweeps and misalignments                                                   |
| 9-25-24ST   | 24" Stinger Tip           |                                                                                                      |
| 9-140       | Splice Repair Kit         | Splice Ferrule, Adhesive, Emery Cloth,<br>Instructions                                               |
| 9-146       | End Ferrule Repair        | End Ferrule, Adhesive, Emery Cloth,<br>Instructions                                                  |

Accessory Kit