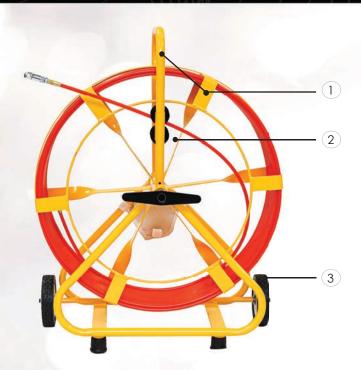

## 3/8" ROD DIAMETER/ .250" CORE

Dimensions: 34" x 26.5" x 15.5"

| Item | Part Number     | Good Buddylll Replacement Parts   |
|------|-----------------|-----------------------------------|
| 1    | 9A-25-RI        | Frame and Reel (rod not included) |
| 2    | 11-5            | Feed Roller Kit                   |
| 3    | 6-15            | Replacement Wheel Kit             |
| -    | See Table Below | Replacement Rod                   |