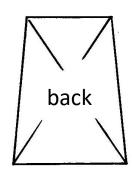

#### COVER

- WHITE 250 DENIER COATED POLYESTER SIDEWALLS
- SAFETY GREEN 300 DENIER COATED POLYESTER DOOR AND BACK
- URETHANE COATED POLYESTER
- FLAME RETARDANT CPAI 84
- WATER REPELLENT

#### FRAME

- 18 GAUGE GALVANIZED TUBING FOR THE FRONT LEGS
- COLD ROLLED STEEL HINGES
- 70% GLASS CONTENT FIBERGLASS ROD TENSION FRAME ON THE BACK WALL
- PITCHED ROOF