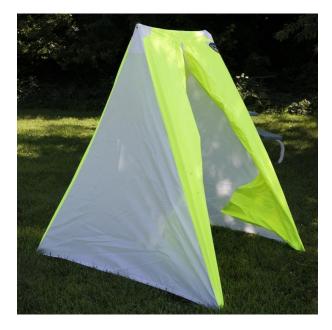

## **POP'N'WORK - PED PAL 1**

POP'N'WORK TENTS SET-UP IN SECONDS WITH NO LOOSE PARTS. EXCLUSIVE POP'N'WORK UNIFIED FRAME MADE WITH COLD ROLLED STEEL AND FIBERGLASS IS VIRTUALLY UNBREAKABLE.

#### FEATURES

- ONE DOOR TENT WITH AN 'A' SHAPE ZIPPER DOOR
- ADJUSTABLE ANCHORING STRAP
- QUICK-PACK STORAGE WRAP FOR EASY STORAGE
- WEIGHT: 15LBS
- ◆ FOLDED DIMENSIONS: 53" x 8" x 8"