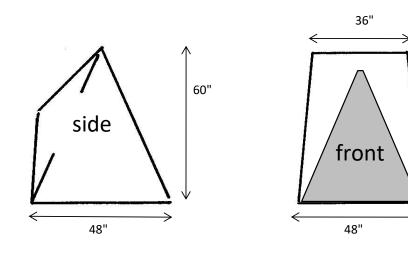

### SPECIFICATIONS - 4' x 4' FOOTPRINT

#### COVER

- WHITE 250 DENIER COATED POLYESTER SIDEWALLS
- SAFETY GREEN 300 DENIER COATED POLYESTER DOOR AND BACK
- URETHANE COATED POLYESTER
- FLAME RETARDANT CPAI 84
- WATER REPELLENT

#### FRAME

- 18 GAUGE GALVANIZED TUBING FOR THE FRONT LEGS
- COLD ROLLED STEEL HINGES
- 70% GLASS CONTENT FIBERGLASS ROD TENSION FRAME ON THE BACK WALL
- PITCHED ROOF