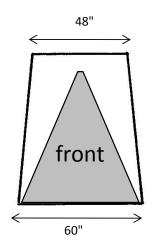

### SPECIFICATIONS - 4' x 4' FOOTPRINT

#### FEATURES

- ◆ ONE DOOR TENT WITH AN 'A' SHAPE ZIPPER DOOR
- ADJUSTABLE ANCHORING STRAP
- QUICK-PACK STORAGE WRAP FOR EASY STORAGE
- WEIGHT: 20LBS
- ◆ FOLDED DIMENSIONS: 60" x 8" x 8"