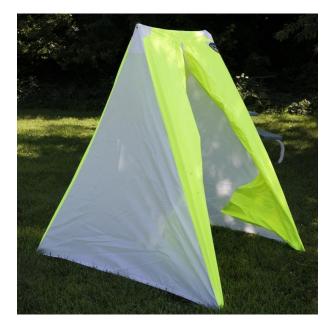

## **POP'N'WORK - PED PAL 2**

POP'N'WORK TENTS SET-UP IN SECONDS WITH NO LOOSE PARTS. EXCLUSIVE POP'N'WORK UNIFIED FRAME MADE WITH COLD ROLLED STEEL AND FIBERGLASS IS VIRTUALLY UNBREAKABLE.

#### FEATURES

- ◆ ONE DOOR TENT WITH AN 'A' SHAPE ZIPPER DOOR
- ADJUSTABLE ANCHORING STRAP
- QUICK-PACK STORAGE WRAP FOR EASY STORAGE
- WEIGHT: 20LBS
- ◆ FOLDED DIMENSIONS: 60" x 8" x 8"

#### COVER

- WHITE 250 DENIER COATED POLYESTER SIDEWALLS
- SAFETY GREEN 300 DENIER COATED POLYESTER DOOR AND BACK
- URETHANE COATED POLYESTER
- FLAME RETARDANT CPAI 84
- WATER REPELLENT

#### FRAME

- 18 GAUGE GALVANIZED TUBING FOR THE FRONT LEGS
- COLD ROLLED STEEL HINGES
- 70% GLASS CONTENT FIBERGLASS ROD TENSION FRAME ON THE BACK WALL
- PITCHED ROOF