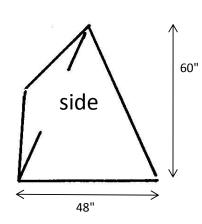

### SPECIFICATIONS - 4' x 4' FOOTPRINT

#### FRAME

- 18 GAUGE GALVANIZED TUBING FOR THE FRONT LEGS
- COLD ROLLED STEEL HINGES
- 70% GLASS CONTENT FIBERGLASS ROD TENSION FRAME ON THE BACK WALL
- PITCHED ROOF