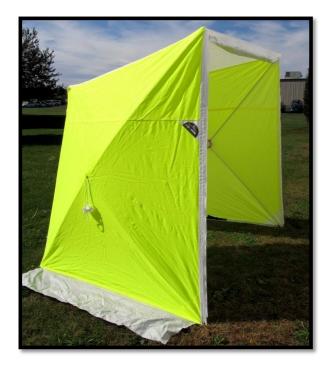

## POP'N'WORK GS6523VT-F

POP'N'WORK TENTS SET-UP IN SECONDS WITH NO LOOSE PARTS. EXCLUSIVE POP'N'WORK UNIFIED FRAME MADE WITH COLD ROLLED STEEL AND FIBERGLASS IS VIRTUALLY UNBREAKABLE.

#### COVER

- SAFETY GREEN 300 DENIER COATED POLYESTER SIDEWALLS
- WHITE 250 DENIER COATED POLYESTER DOORS, BACK, AND ROOF
- URETHANE COATED POLYESTER
- FLAME RETARDANT CPAI 84
- WATER REPELLENT AND UV TREATED