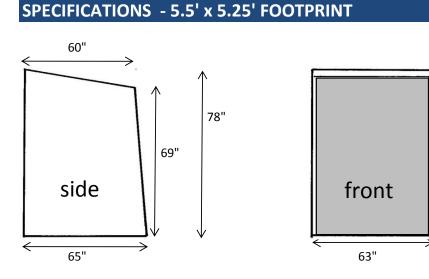

### FEATURES

- TWO DOORS: FRONT FULL WIDTH ROLL-UP DOOR AND BACK 'A' SHAPE DOOR WITH ZIPPERS
- WINDOW IN THE BACK
- ♦ 12" GROUND FLAPS ON TWO SIDES
- ◆ 14' WINDLINES ON TWO SIDES
- ♦ WEIGHT: 32LBS
- ◆ FOLDED DIMENSIONS: 62" x 8" x 8"

### FRAME

- 18 GAUGE GALVANIZED TUBING FOR ROOF AND GROUND STRUTS
- COLD ROLLED STEEL HINGES
- 70% GLASS CONTENT FIBERGLASS ROD TENSION FRAME
- SLOPED ROOF