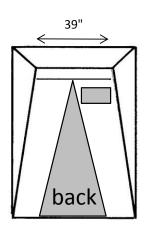

### FEATURES

- TWO DOORS: FRONT FULL WIDTH ROLL-UP DOOR AND BACK 'A' SHAPE DOOR WITH ZIPPERS
- WINDOW IN THE BACK
- ♦ 12" GROUND FLAPS ON TWO SIDES
- ◆ 14' WINDLINES ON TWO SIDES
- ♦ WEIGHT: 32LBS
- ◆ FOLDED DIMENSIONS: 62" x 8" x 8"