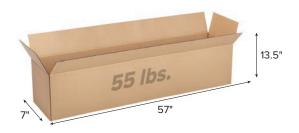

The all-new Jameson® Portable Reel Buck is a quick and easy way to set up strand and cable reels up to 54" diameter. The reel buck is designed to be easily moved about the job site using the handles on the frame and the spool as a wheel. The durable steel tube frame has a weight capacity of 1,000 lbs. and can withstand the toughest job sites. The reel buck is collapsible for quick loading and unloading and is adjustable for different reel widths and diameters.

- · Load Capacity: 1,000 lbs.
- Accommodates reels up to 54" inch diameter
- · Heavy-duty steel frame
- Easy setup and breakdown for transportation

## Can ship "small pack" via UPS, FedEx or DHL



PATENT PENDING









## SHIPPING BOX DIMENSIONS



## SPOOL DIAMETER CAPACITY



| Part Number | Description        |
|-------------|--------------------|
| RB-54       | Portable Reel Buck |