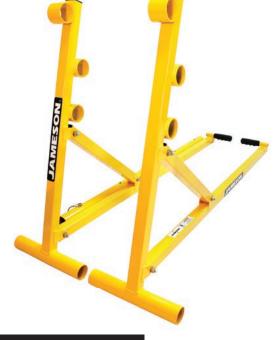

The all-new Jameson® Portable Reel Buck is a quick and easy way to set up strand and cable reels up to 54" diameter. The reel buck is designed to be easily moved about the job site using the handles on the frame and the spool as a wheel. The durable steel tube frame has a weight capacity of 1,000 lbs. and can withstand the toughest job sites. The reel buck is collapsible for quick loading and unloading and is adjustable for different reel widths and diameters.

- · Load Capacity: 1,000 lbs.
- Accommodates reels up to 54" inch diameter
- · Heavy-duty steel frame
- Easy setup and breakdown for transportation