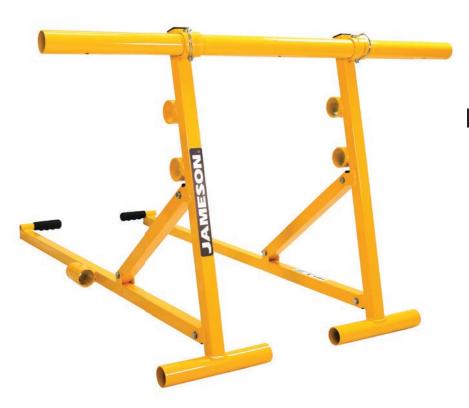

The all-new Jameson® Portable Reel Buck is a quick and easy way to set up strand and cable reels up to 54" diameter. The reel buck is designed to be easily moved about the job site using the handles on the frame and the spool as a wheel. The durable steel tube frame has a weight capacity of 1,000 lbs. and can withstand the toughest job sites. The reel buck is collapsible for quick loading and unloading and is adjustable for different reel widths and diameters.

- · Load Capacity: 1,000 lbs.
- Accommodates reels up to 54" inch diameter
- · Heavy-duty steel frame
- Easy setup and breakdown for transportation