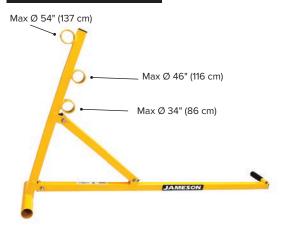

## SPOOL DIAMETER CAPACITY

| Part Number | Description        |
|-------------|--------------------|
| RB-54       | Portable Reel Buck |