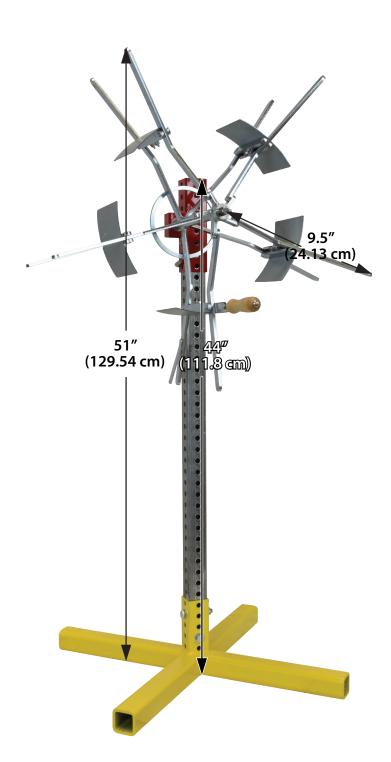

## SMP-CR-12

### **Collapsible Take-Up Reel with Floor Stand**

#### **Dimensions:**

Height:44" (111.8 cm)Width:28" (71.1 cm)Depth:28" (71.1cm)Weight:61 lbs (27.7 kg)

P.O. Box 12017 Marina del Rey, CA 90292 Phone: 310-822-6290 Fax: 310-306-9343

Email: info@spoolmaster.com