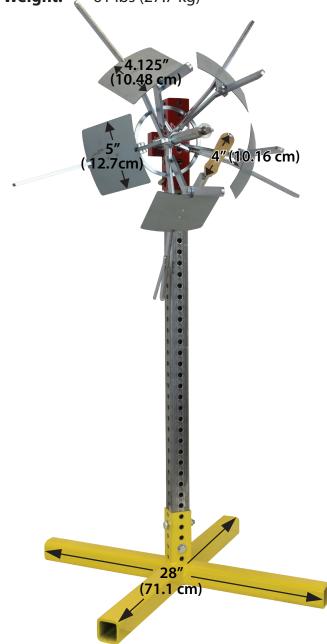

## SMP-CR-12

### **Collapsible Take-Up Reel with Floor Stand**

#### **Dimensions:**

Height:44" (111.8 cm)Width:28" (71.1 cm)Depth:28" (71.1cm)Weight:61 lbs (27.7 kg)

P.O. Box 12017 Marina del Rey, CA 90292 Phone: 310-822-6290 Fax: 310-306-9343

Email: info@spoolmaster.com