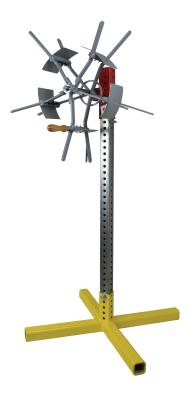

# SMP-CR-12

### **Collapsible Take-Up Reel with Floor Stand**

Ideal for re-coiling materials stored on a reel rack system, the SMP-CR-12 height adjustable coiler forms a 12" inside diameter round coil which can be tied before collapsing. Unlike most other coilers on the market, the SMP-CR-12 offers a smoother collapse that can be performed single-handedly with ease by any operator. When collapsed, the formed coil off-loads to the front of the machine. This collapsible coiler features a heavy-duty welded steel base with telescopic upright section.

#### **Features:**

Sold as one (1) SMP-CR-12 system (wire sold separately)

Maximum weight capacity: 100 lbs. of coiled material

Outside dimensions: 44" H x 28" W x 28" D

- Product weight: 55 lbs.
- Coil inside diameter: 12"
- Powder coated base and coiler mount
- Frames constructed of 10-guage steel
- Coil off-loads to the front of the machine
- Coil can be tied/secured prior to collapsing
- Telescopic uprights for easy height adjustment
- Ergonomic wooden handle
- Made in the USA