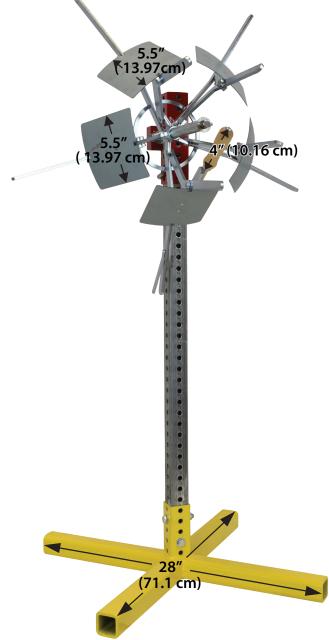

#### **Dimensions:**

Height:44" (111.8 cm)Width:28" (71.1 cm)Depth:28" (71.1cm)Weight:61 lbs (27.7 kg)

P.O. Box 12017 Marina del Rey, CA 90292 Phone: 310-822-6290 Fax: 310-306-9343

**Email:** info@spoolmaster.com