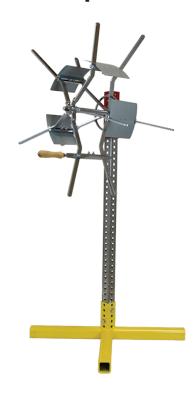

### **Collapsible Take-Up Reel with Floor Stand**

Ideal for re-coiling materials stored on a reel rack system, the SMP-CR-16 height adjustable coiler forms a 15" inside diameter round coil which can be tied before collapsing. Unlike most other coilers on the market, the SMP-CR-16 offers a smoother collapse that can be performed single-handedly with ease by any operator. When collapsed, the formed coil off-loads to the front of the machine. This collapsible coiler features a heavy-duty welded steel base with telescopic upright section.

#### **Features:**

Sold as one (1) SMP-CR-16 system (wire sold separately)

• Maximum weight capacity: 100 lbs. of coiled material

• Outside dimensions: 44" H x 28" W x 28" D

- Product weight: 61 lbs.
- Coil inside diameter: 15"
- Powder coated base and coiler mount
- Frames constructed of 10-guage steel
- Coil off-loads to the front of the machine
- Coil can be tied/secured prior to collapsing
- Telescopic uprights for easy height adjustment
- Ergonomic wooden handle
- Made in the USA