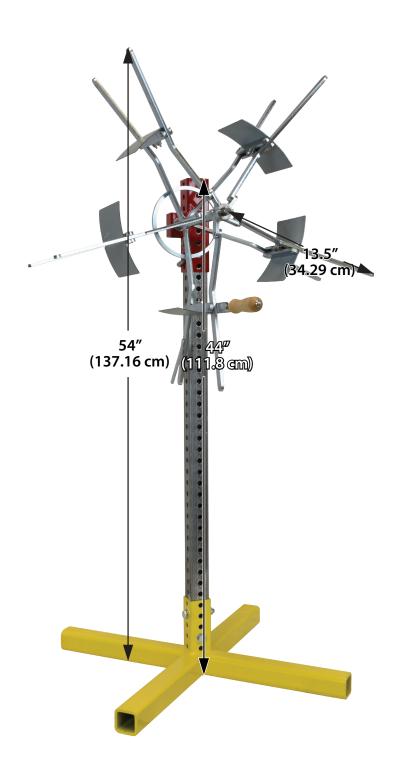

#### **Dimensions:**

Height:44" (111.8 cm)Width:28" (71.1 cm)Depth:28" (71.1cm)Weight:61 lbs (27.7 kg)

P.O. Box 12017 Marina del Rey, CA 90292 Phone: 310-822-6290 Fax: 310-306-9343

**Email:** info@spoolmaster.com