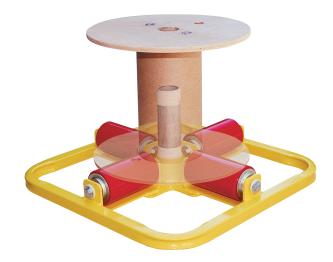

## SMP-CS-48

### **Cable Reel Turntable System**

The SMP-CS series of industrial lazy susan turntables are engineered for horizontal pay out of wire, cable or other material stored on reels. The SMP-CS-48 reel turntable is ideal for cable reels with flange or arbor hole damage. The SMP-CS-48 is designed to support reels up to 3,000 lbs and comes standard with a 2" arbor spindle for fast set-up and operation.

#### **Features:**

- One (1) SMP-CS-48 per reel (reel sold separately)
- 3,000 lbs. capacity per turntable
- Product weight: 52 lbs.
- Minimum reel width: 6" (15 cm)
- Maximum reel diameter: 60" (152.4 cm)
- Hex bore ball bearing reel rollers
- Frames constructed of 10-guage steel
- Powder coated finish
- Arbor spindle included (2" Diameter x 6" Length)
- Pre-drilled base for bolt-down installation
- Outside roller dimensions: 3.5" H x 36" W x 36" D
- Made in the USA