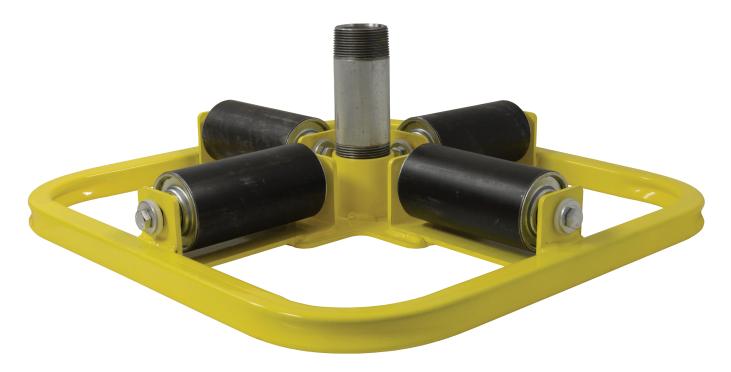

## SMP-CS-48

### **Cable Reel Turntable System**

The SMP-CS series of industrial lazy susan turntables are engineered for horizontal pay out of wire, cable or other material stored on reels. The SMP-CS-48 reel turntable is ideal for cable reels with flange or arbor hole damage. The SMP-CS-48 is designed to support reels up to 3,000 lbs and comes standard with a 2" arbor spindle for fast set-up and operation.

#### **Features:**

- One (1) SMP-CS-48 per reel (reel sold separately)
- 3,000 lbs. capacity per turntable
- Product weight: 52 lbs.
- Minimum reel width: 6" (15 cm)
- Maximum reel diameter: 60" (152.4 cm)
- Hex bore ball bearing reel rollers
- Frames constructed of 10-guage steel
- Powder coated finish
- Arbor spindle included (2" Diameter x 6" Length)
- Pre-drilled base for bolt-down installation
- Outside roller dimensions: 3.5" H x 36" W x 36" D
- Made in the USA