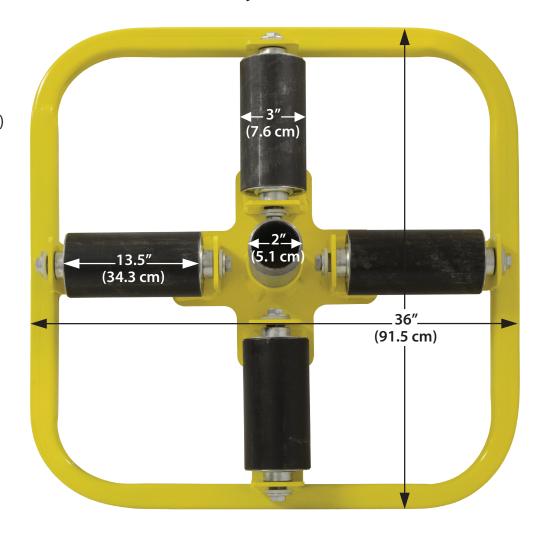

#### **Features:**

- One (1) SMP-CS-48 per reel (reel sold separately)
- 3,000 lbs. capacity per turntable
- Product weight: 52 lbs.
- Minimum reel width: 6" (15 cm)
- Maximum reel diameter: 60" (152.4 cm)
- Hex bore ball bearing reel rollers
- Frames constructed of 10-guage steel
- Powder coated finish
- Arbor spindle included (2" Diameter x 6" Length)
- Pre-drilled base for bolt-down installation
- Outside roller dimensions: 3.5" H x 36" W x 36" D
- Made in the USA

#### **Dimensions Per Roller:**

Length:36" (91.5 cm)Width:36" (91.5 cm)Depth:3.5" (8.9 cm)Weight:52 lbs (23.6 kg)

P.O. Box 12017 Marina del Rey, CA 90295 **Phone:** 310-822-6290

Email: support@spoolmaster.com