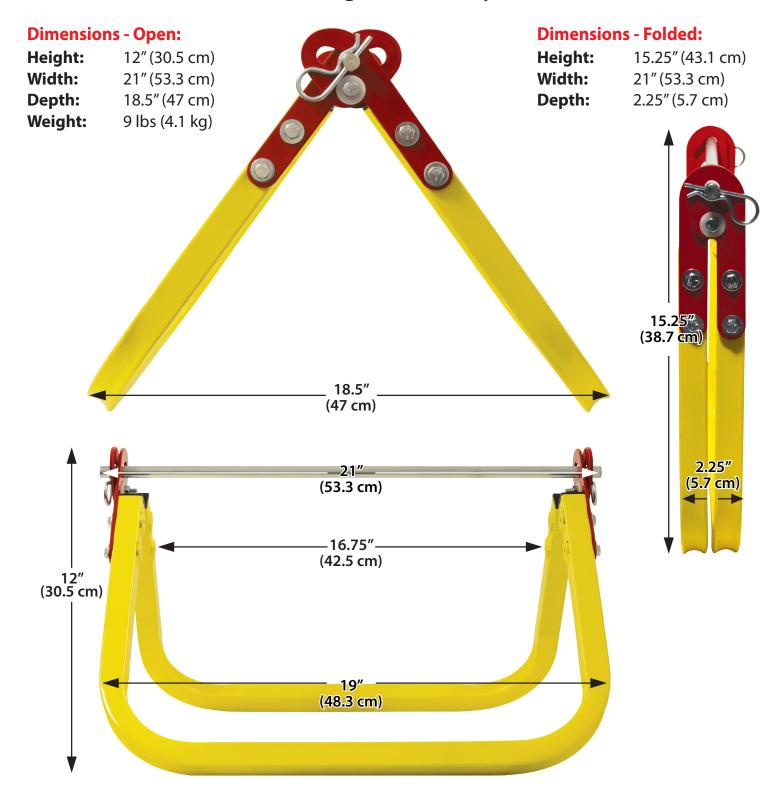

#### **Features:**

- Sold as one (1) SMP-DC-1 caddy (reel sold separately)
- 100 lbs. capacity per pair
- Product weight: 9 lbs. each
- Maximum reel diameter: 20" (50.8 cm)
- One (1) 1/2" diameter solid steel zinc-plated support bars
- Frames constructed of 10-guage steel
- Powder coated finish
- Folding caddy allows for easy storage & transport
- Supports one (1) spool up to 16.5"W x 20"D
- Outside dimensions: 12" H x 21" W x 18.5" D (open position)
- Outside dimensions: 15.25"H x 21"W x 2.25"D (closed position)
- Made in the USA