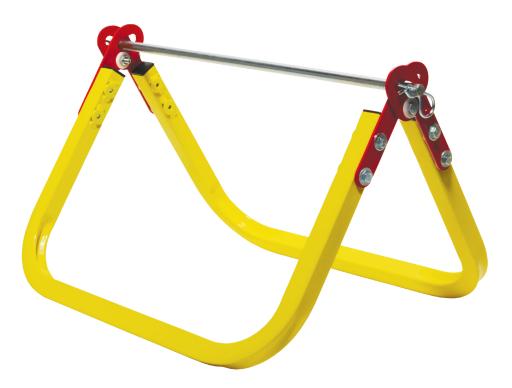

### **Folding Cable Caddy**

This versatile and rugged folding wire caddy is designed for years of reliable in-field service. Constructed from welded steel tubing, the SMP-DC-1 caddy features one (1) 0.5" diameter solid steel zinc-plated spool support bars and a durable powder coated finish. The unique folding mechanism facilitates convenient transport and storage. The SMP-DC-1 will hold one (1) spool up to 16.5" wide x 20" diameter with a weight capacity of up to 100 lbs.

#### **Features:**

- Sold as one (1) SMP-DC-1 caddy (reel sold separately)
- 100 lbs. capacity per pair
- Product weight: 9 lbs. each
- Maximum reel diameter: 20" (50.8 cm)
- One (1) 1/2" diameter solid steel zinc-plated support bars
- Frames constructed of 10-guage steel
- Powder coated finish
- Folding caddy allows for easy storage & transport
- Supports one (1) spool up to 16.5"W x 20"D
- Outside dimensions: 12" H x 21" W x 18.5" D (open position)
- Outside dimensions: 15.25"H x 21"W x 2.25"D (closed position)
- Made in the USA