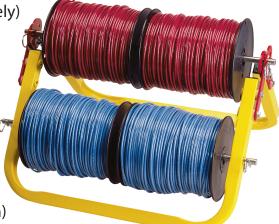

## **SMP-EC-4** Folding Electrician's Caddy

This versatile and rugged folding wire caddy is designed for years of reliable in-field service. Constructed from welded steel tubing, the SMP-EC-4 caddy features two (2) 0.5" diameter solid steel zinc-plated spool support bars and a durable powder coated finish. The unique folding mechanism facilitates convenient transport and storage. The SMP-EC-4 will hold one (1) spool up to 16.5" wide x 20" diameter or four (4) spools up to 8" wide x 8" diameter.

## Features:

- Sold as one (1) SMP-EC-4 caddy (reels/spools sold separately)
- 100 lbs. capacity per pair
- Product weight: 10 lbs. each
- Maximum reel diameter: 20" (50.8 cm)
- Two (2) 1/2" diameter solid steel zinc-plated support bars
- Frames constructed of 10-guage steel
- Powder coated finish
- Folding caddy allows for easy storage & transport
- Supports one (1) spool up to 16.5" W x 20" D
- Supports four (4) spools up to 8"W x 8"D
- Outside dimensions: 12" H x 21" W x 18.5" D (open position)
- Made in the USA