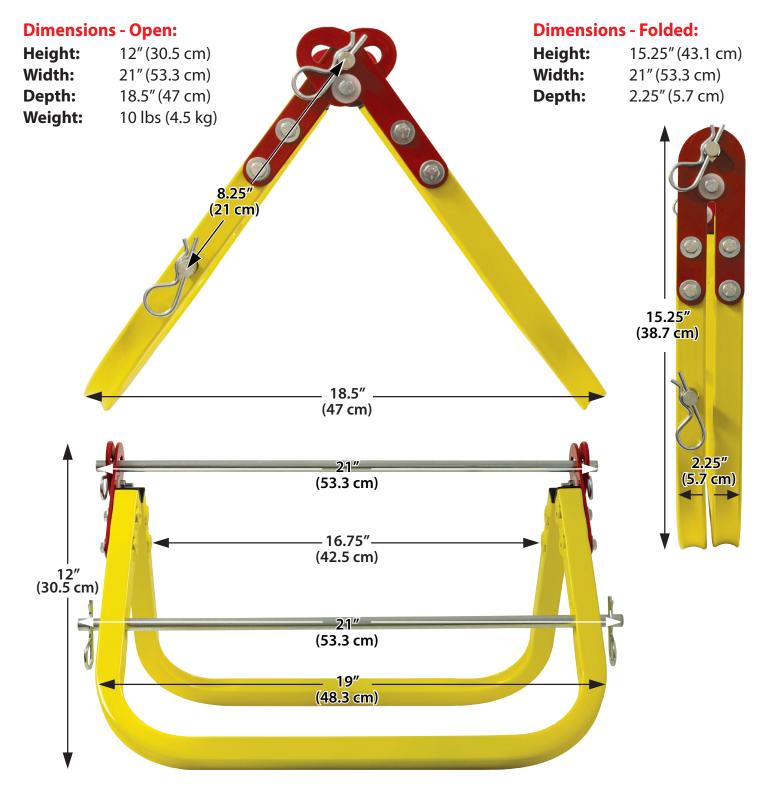

## Features:

- Sold as one (1) SMP-EC-4 caddy (reels/spools sold separately)
- 100 lbs. capacity per pair
- Product weight: 10 lbs. each
- Maximum reel diameter: 20" (50.8 cm)
- Two (2) 1/2" diameter solid steel zinc-plated support bars
- Frames constructed of 10-guage steel
- Powder coated finish
- Folding caddy allows for easy storage & transport
- Supports one (1) spool up to 16.5" W x 20" D
- Supports four (4) spools up to 8"W x 8"D
- Outside dimensions: 12" H x 21" W x 18.5" D (open position)
- Made in the USA