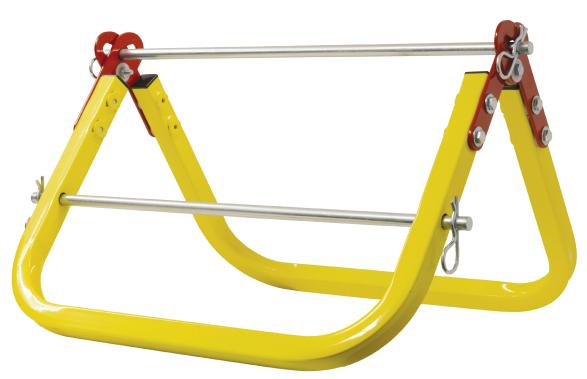

## **SMP-EC-4** Folding Electrician's Caddy

This versatile and rugged folding wire caddy is designed for years of reliable in-field service. Constructed from welded steel tubing, the SMP-EC-4 caddy features two (2) 0.5" diameter solid steel zinc-plated spool support bars and a durable powder coated finish. The unique folding mechanism facilitates convenient transport and storage. The SMP-EC-4 will hold one (1) spool up to 16.5" wide x 20" diameter or four (4) spools up to 8" wide x 8" diameter.

## Features:

- Sold as one (1) SMP-EC-4 caddy (reels/spools sold separately)
- 100 lbs. capacity per pair
- Product weight: 10 lbs. each
- Maximum reel diameter: 20" (50.8 cm)
- Two (2) 1/2" diameter solid steel zinc-plated support bars
- Frames constructed of 10-guage steel
- Powder coated finish
- Folding caddy allows for easy storage & transport
- Supports one (1) spool up to 16.5" W x 20" D
- Supports four (4) spools up to 8"W x 8"D
- Outside dimensions: 12" H x 21" W x 18.5" D (open position)
- Made in the USA