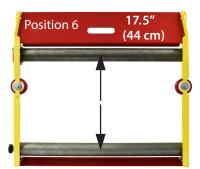

## Distance Between Center Points on Rollers:

Position 1:9.5" (24 cm)Position 2:11" (28 cm)Position 3:12.5" (32 cm)Position 4:14.25" (36 cm)Position 5:15.75" (40 cm)Position 6:17.5" (44 cm)

P.O. Box 12017 Marina del Rey, CA 90292 Phone: 310-822-6290 Fax: 310-306-9343