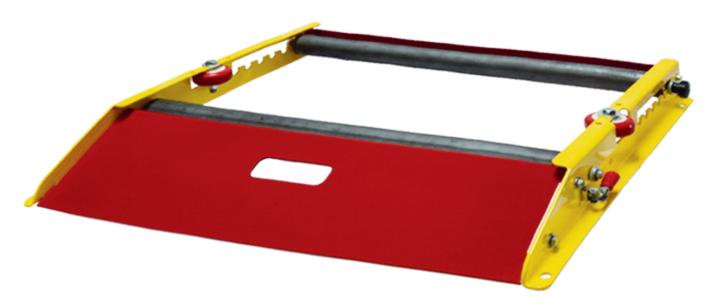

# **SMP-RP-27HD**

### **Fixed Width Cable Reel Roller System**

The SMP-RP-27HD reel roller system is ideal for storage, dispensing and management solutions of cable reels ranging from 12" to 48" in diameter. The SMP-RP-27HD can accommodate cable drums up to 27" wide with weights up to 3,000 pounds. The seven (7) gauge steel frames include six (6) position adjustments for the rollers, a slanted loading ramp, front roller locks for easy loading & unloading, and pre-drilled holes for permanent mounting applications.

#### **Features:**

- One (1) SMP-RP-27HD per reel (reel sold separately)
- 3,000 lbs. capacity per system
- Product weight: 67 lbs. each
- Maxiumum reel width: 27" (68.5 cm)
- Maximum reel diameter: 48" (122 cm)
- Hex bore ball bearing reel rollers
- · Powder coated finish
- Six (6) position roller adjustment
- Frames constructed of 7-guage steel bolted together
- Slanted loading ramp & front roller lock for loading/unloading
- · Pre-drilled base for bolt-down installation
- Outside roller dimensions: 4.5" H x 34" W x 29.5" D