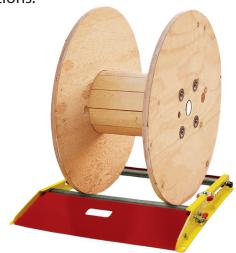

### **Fixed Width Cable Reel Roller System**

The SMP-RP-27HD reel roller system is ideal for storage, dispensing and management solutions of cable reels ranging from 12" to 48" in diameter. The SMP-RP-27HD can accommodate cable drums up to 27" wide with weights up to 3,000 pounds. The seven (7) gauge steel frames include six (6) position adjustments for the rollers, a slanted loading ramp, front roller locks for easy loading & unloading, and pre-drilled holes for permanent mounting applications.

#### **Features:**

- One (1) SMP-RP-27HD per reel (reel sold separately)
- 3,000 lbs. capacity per system
- Product weight: 67 lbs. each
- Maxiumum reel width: 27" (68.5 cm)
- Maximum reel diameter: 48" (122 cm)
- Hex bore ball bearing reel rollers
- · Powder coated finish
- Six (6) position roller adjustment
- Frames constructed of 7-guage steel bolted together
- Slanted loading ramp & front roller lock for loading/unloading
- · Pre-drilled base for bolt-down installation
- Outside roller dimensions: 4.5" H x 34" W x 29.5" D