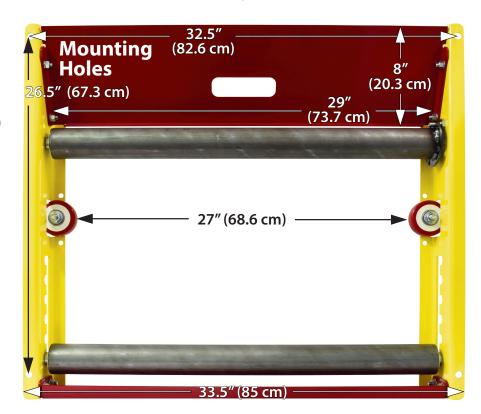

#### **Dimensions Per Roller:**

Length:29.5" (75 cm)Width:33.5" (85 cm)Depth:4.5" (11.5 cm)Weight:67 lbs (16.8 kg)Ramp (Depth):8" (20.3 cm)Ramp (Width):29" (73.7cm)

## Distance Between Center Points on Rollers:

Position 1:9.5" (24 cm)Position 2:11" (28 cm)Position 3:12.5" (32 cm)Position 4:14.25" (36 cm)Position 5:15.75" (40 cm)Position 6:17.5" (44 cm)

P.O. Box 12017 Marina del Rey, CA 90292 Phone: 310-822-6290 Fax: 310-306-9343