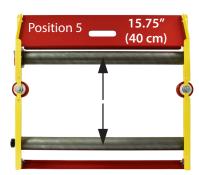

## Distance Between Center Points on Rollers:

Position 1:9.5" (24 cm)Position 2:11" (28 cm)Position 3:12.5" (32 cm)Position 4:14.25" (36 cm)Position 5:15.75" (40 cm)Position 6:17.5" (44 cm)

P.O. Box 12017 Marina del Rey, CA 90292 Phone: 310-822-6290 Fax: 310-306-9343