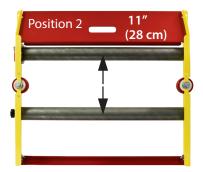

## Distance Between Center Points on Rollers:

Position 1:9.5" (24 cm)Position 2:11" (28 cm)Position 3:12.5" (32 cm)Position 4:14.25" (36 cm)Position 5:15.75" (40 cm)Position 6:17.5" (44 cm)

P.O. Box 12017 Marina del Rey, CA 90292 Phone: 310-822-6290 Fax: 310-306-9343