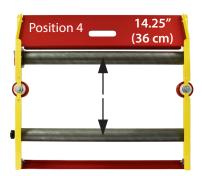

## Distance Between Center Points on Rollers:

Position 1:9.5" (24 cm)Position 2:11" (28 cm)Position 3:12.5" (32 cm)Position 4:14.25" (36 cm)Position 5:15.75" (40 cm)Position 6:17.5" (44 cm)

P.O. Box 12017 Marina del Rey, CA 90292 Phone: 310-822-6290 Fax: 310-306-9343