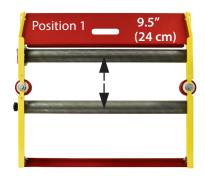

## Distance Between Center Points on Rollers:

Position 1:9.5" (24 cm)Position 2:11" (28 cm)Position 3:12.5" (32 cm)Position 4:14.25" (36 cm)Position 5:15.75" (40 cm)Position 6:17.5" (44 cm)

P.O. Box 12017 Marina del Rey, CA 90292 Phone: 310-822-6290 Fax: 310-306-9343