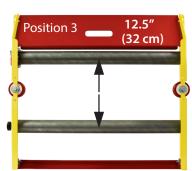

## Distance Between Center Points on Rollers:

Position 1:9.5" (24 cm)Position 2:11" (28 cm)Position 3:12.5" (32 cm)Position 4:14.25" (36 cm)Position 5:15.75" (40 cm)Position 6:17.5" (44 cm)

P.O. Box 12017 Marina del Rey, CA 90292 Phone: 310-822-6290 Fax: 310-306-9343